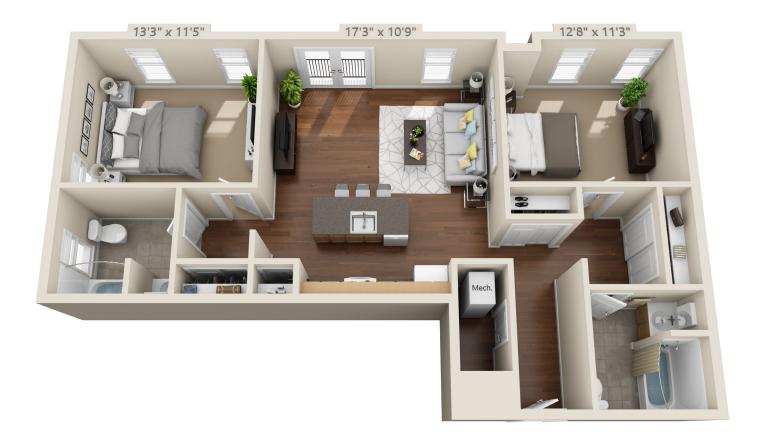

# Two Bedroom: Unit C

2 BEDROOM / 2 BATHROOM / 970 SQ. FT.

#### **Additional Amenities:**

High ceilings, simulated hardwood flooring in living room and kitchen, wall-to-wall carpeting in bedrooms, maple kitchen cabinetry, microwave, dishwasher and garbage disposal, Juliet balcony.