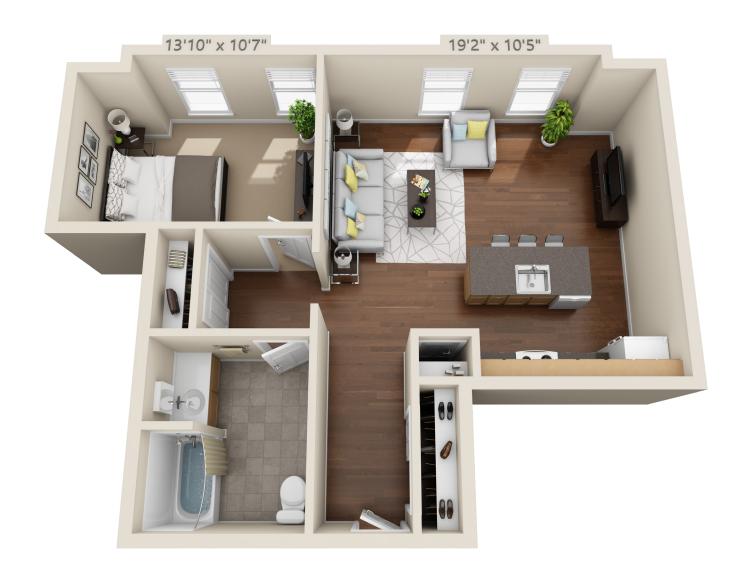

## One Bedroom: Unit H

1 BEDROOM / 1 BATHROOM / 710 SQ. FT.

#### **Additional Amenities:**

High ceilings, simulated hardwood flooring in living room and kitchen, wall-to-wall carpeting in bedroom, maple kitchen cabinetry, microwave, dishwasher and garbage disposal.