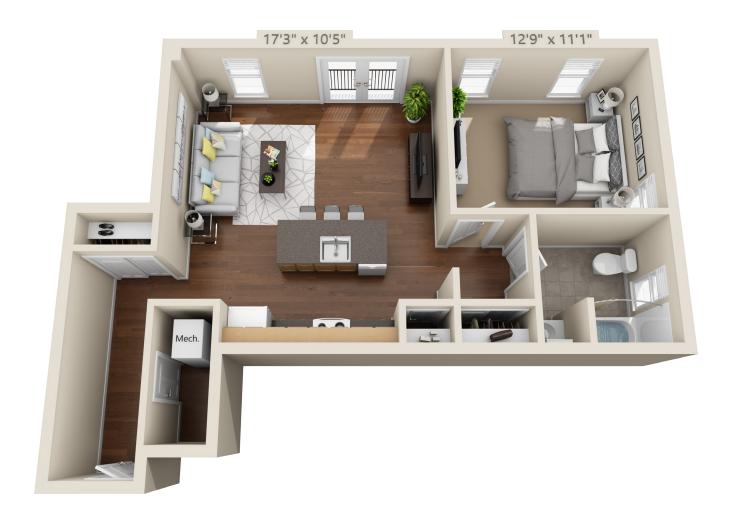

### One Bedroom: Unit B

1 BEDROOM / 1 BATHROOM / 680 SQ. FT.

#### **Additional Amenities:**

High ceilings, simulated hardwood flooring in living room and kitchen, wall-to-wall carpeting in bedroom, maple kitchen cabinetry, microwave, dishwasher and garbage disposal, Juliet balcony.